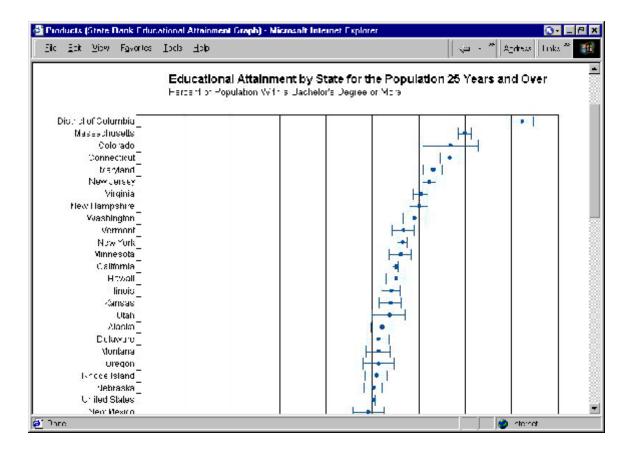

# **Rank Tables**

Rank Tables show how your state, county or city compares to other states, counties or cities. Users will find tables, graphs, and matrices, comparing estimates for Educational Attainment, Median Household Income, Median Value, Other Language, Percent Below Poverty, and Average Travel Time to Work.

- <sup>2</sup> Ranking Tables includes a graph (html on C2SS site; pdf on embargo site), a table showing the data (html), and a chart of statistical significance (xls).
- <sup>3</sup> Ranking Tables for places are national rankings of the 64 places (cities) which we are publishing. There are only 3 places with household population greater than 250,000 which we are unable to publish – Lexington-Fayette, KY; Louisville, KY; and Corpus Christi, TX..
- <sup>4</sup> Ranking Tables for counties are national rankings of the 216 counties which we are publishing. There is one county with a household population greater than 250,000 which we are not publishing Marion County, FL. Because of the large number of counties included (216) we will NOT produce the graph for County Rankings -- we will only produce the table of data and the chart of statistical significance.