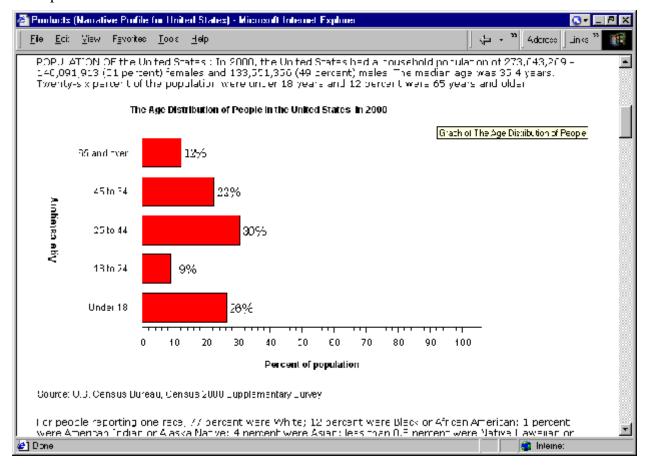

#### **Narrative Profiles**

Narrative profiles are plain-language descriptions with representational graphs to complement the standard tabular profiles. These easy-to-read profiles summarize information on a wide array of subjects in words, rather than numbers, for the general-purpose users. Newspaper reporters and grant and loan applicants can quickly obtain information on a dozen or more key topics important to your community. Users will find simple charts and graphs illustrating changes in that community. If any of the underlying summary tables are filtered out, then the narrative profile for the same geographic area will not be published.