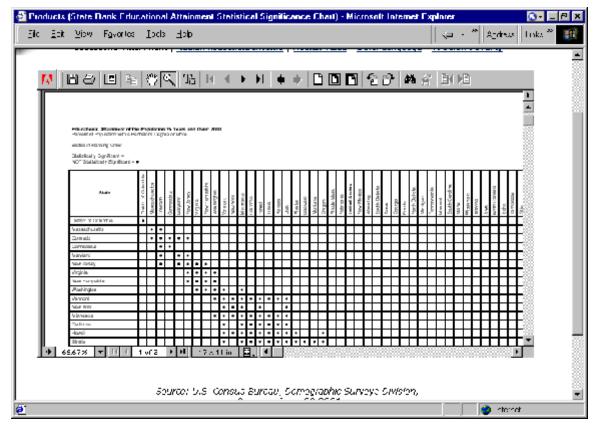

# **Rank Tables**

Rank Tables show how your state, county or city compares to other states, counties or cities. Users will find tables, graphs, and matrices, comparing estimates for Educational Attainment, Median Household Income, Median Value, Other Language, Percent Below Poverty, and Average Travel Time to Work.

- <sup>2</sup> Ranking Tables includes a graph (html on C2SS site; pdf on embargo site), a table showing the data (html), and a chart of statistical significance (xls).
- <sup>3</sup> Ranking Tables for places are national rankings of the 64 places (cities) which we are publishing. There are only 3 places with household population greater than 250,000 which we are unable to publish – Lexington-Fayette, KY; Louisville, KY; and Corpus Christi, TX..
- <sup>4</sup> Ranking Tables for counties are national rankings of the 216 counties which we are publishing. There is one county with a household population greater than 250,000 which we are not publishing Marion County, FL. Because of the large number of counties included (216) we will NOT produce the graph for County Rankings -- we will only produce the table of data and the chart of statistical significance.